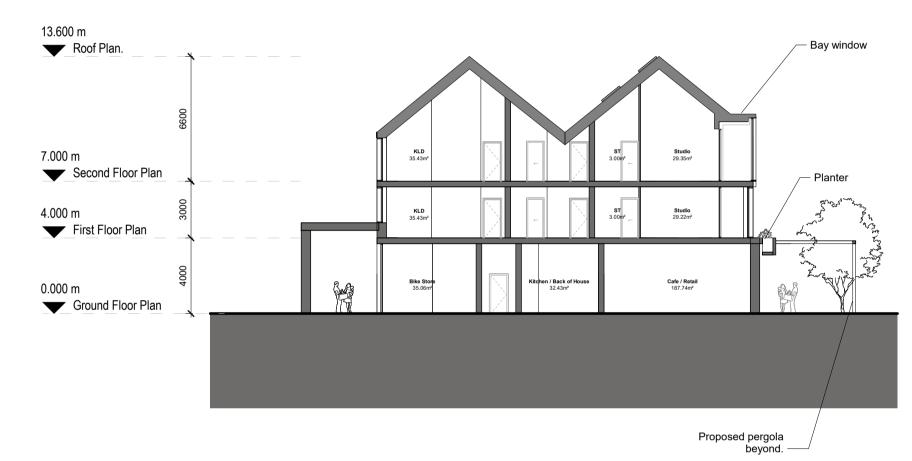

Section A\_A

1 : 200

Section B\_B

1:200

| NOTES:                                                                                                                                                                                                                                                                                                                                                                                                                          | REV. DATE: | : | DETAILS: | INITIALS: | NORTH POINT: KEY PLAN: ++                      |                                                        |                                           |
|---------------------------------------------------------------------------------------------------------------------------------------------------------------------------------------------------------------------------------------------------------------------------------------------------------------------------------------------------------------------------------------------------------------------------------|------------|---|----------|-----------|------------------------------------------------|--------------------------------------------------------|-------------------------------------------|
|                                                                                                                                                                                                                                                                                                                                                                                                                                 |            |   |          |           |                                                |                                                        |                                           |
|                                                                                                                                                                                                                                                                                                                                                                                                                                 |            |   |          |           | PLUSARCHITECTURE                               | Chancery Lane, Dublin 8, D08 C98X, Ireland. W: www.plu | ulusarchitecture.ie T: 353 (0) 1 521 3378 |
|                                                                                                                                                                                                                                                                                                                                                                                                                                 |            |   |          |           | PROJECT: Balscadden                            | PROJECT:                                               | DATE:                                     |
|                                                                                                                                                                                                                                                                                                                                                                                                                                 |            |   |          |           | OUENT                                          | 486                                                    | 02/02/22                                  |
|                                                                                                                                                                                                                                                                                                                                                                                                                                 |            |   |          |           | Balscadden GP3 Ltd.                            | 05_07                                                  | REVISION NO.:                             |
|                                                                                                                                                                                                                                                                                                                                                                                                                                 |            |   |          |           | TITLE:  Proposed Section A A and B B - Block D | DRAWN BY.:                                             | SCALE AT A1 (Long).:                      |
|                                                                                                                                                                                                                                                                                                                                                                                                                                 | ·          |   |          |           |                                                | [28                                                    | 1:200                                     |
| Copyright of this drawing is vested in the Architect and it must not be copied or reproduced without consent. Figured dimensions only are to be taken from this drawing. All contractors must visit site and be responsible for taking and checking all dimensions relative their work. PLUS Architecture are to be advised of any variation between drawings and site conditions  DONOT SCALE OFF THIS DRAWING IF IN DOUBT ASK |            |   |          |           | ISSUE TYPE: Planning                           | CHECKED BY.:<br>DT                                     | SCALE AT A3 (Long).:                      |